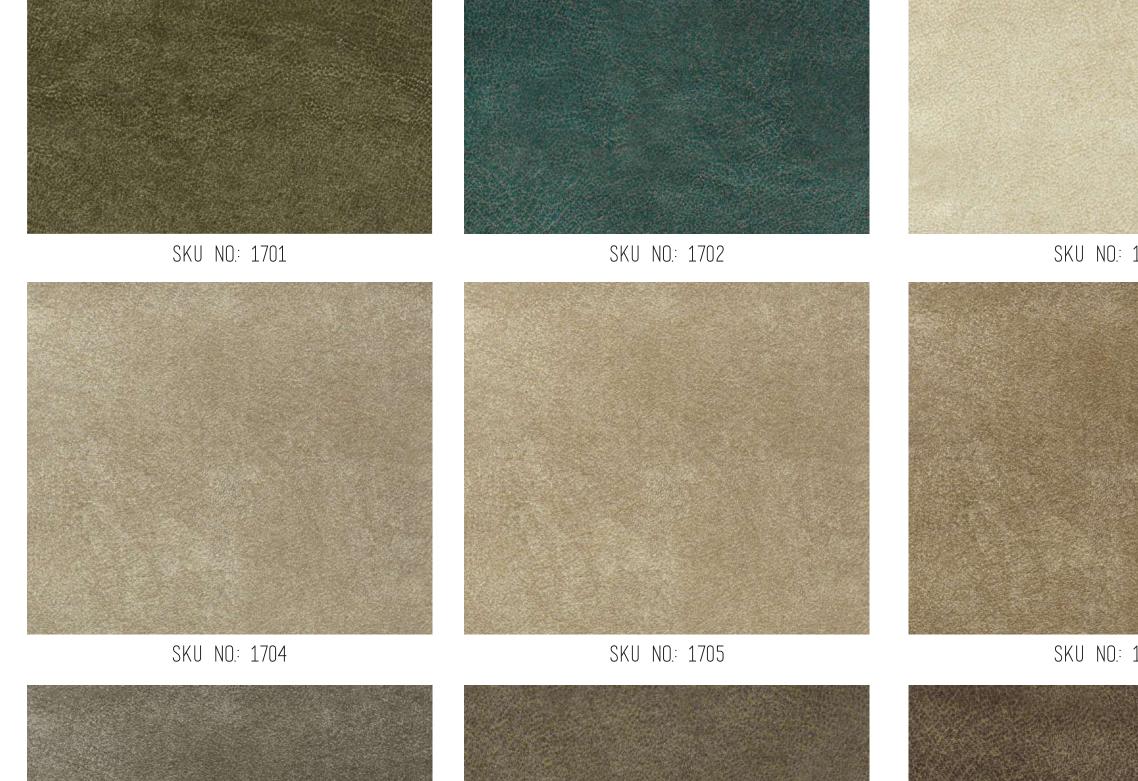

SKU NO.: 1703

SKU NO.: 1707

SKU NO.: 1708

SKU NO.: 1709

6

DYNAMIC DESIGNS DECOR INDIA-UAE

#### SKU NO.: 1711

| SKU NO.   | WIDTH | COMPOSITION    | MARTINDALE | WEIGHT  | END USE |
|-----------|-------|----------------|------------|---------|---------|
| 1701-1711 | 54"   | 100% POLYESTER | 40000 RUBS | 560 GLM |         |

Colour shades may slightly vary from dye lot to dye lot.