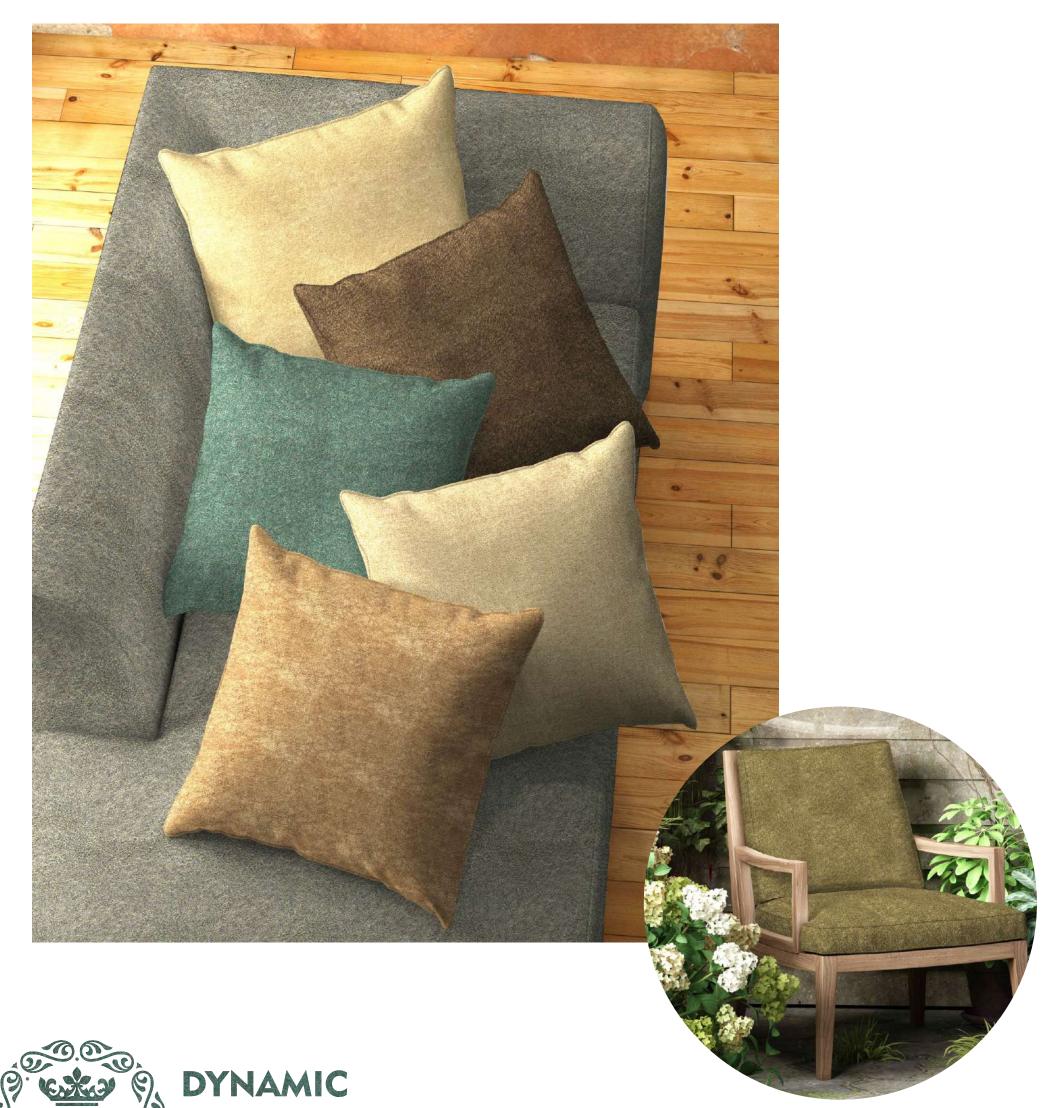

SKU NO.: 1703

SKU NO.: 1707

SKU NO.: 1708

SKU NO.: 1709

6

DYNAMIC DESIGNS DECOR INDIA-UAE

#### SKU NO.: 1703

#### SKU NO.: 1710

#### SKU NO.: 1711

| SKU NO.   | WIDTH | COMPOSITION    | MARTINDALE | WEIGHT  | END USE |
|-----------|-------|----------------|------------|---------|---------|
| 1701-1711 | 54"   | 100% POLYESTER | 40000 RUBS | 560 GLM |         |