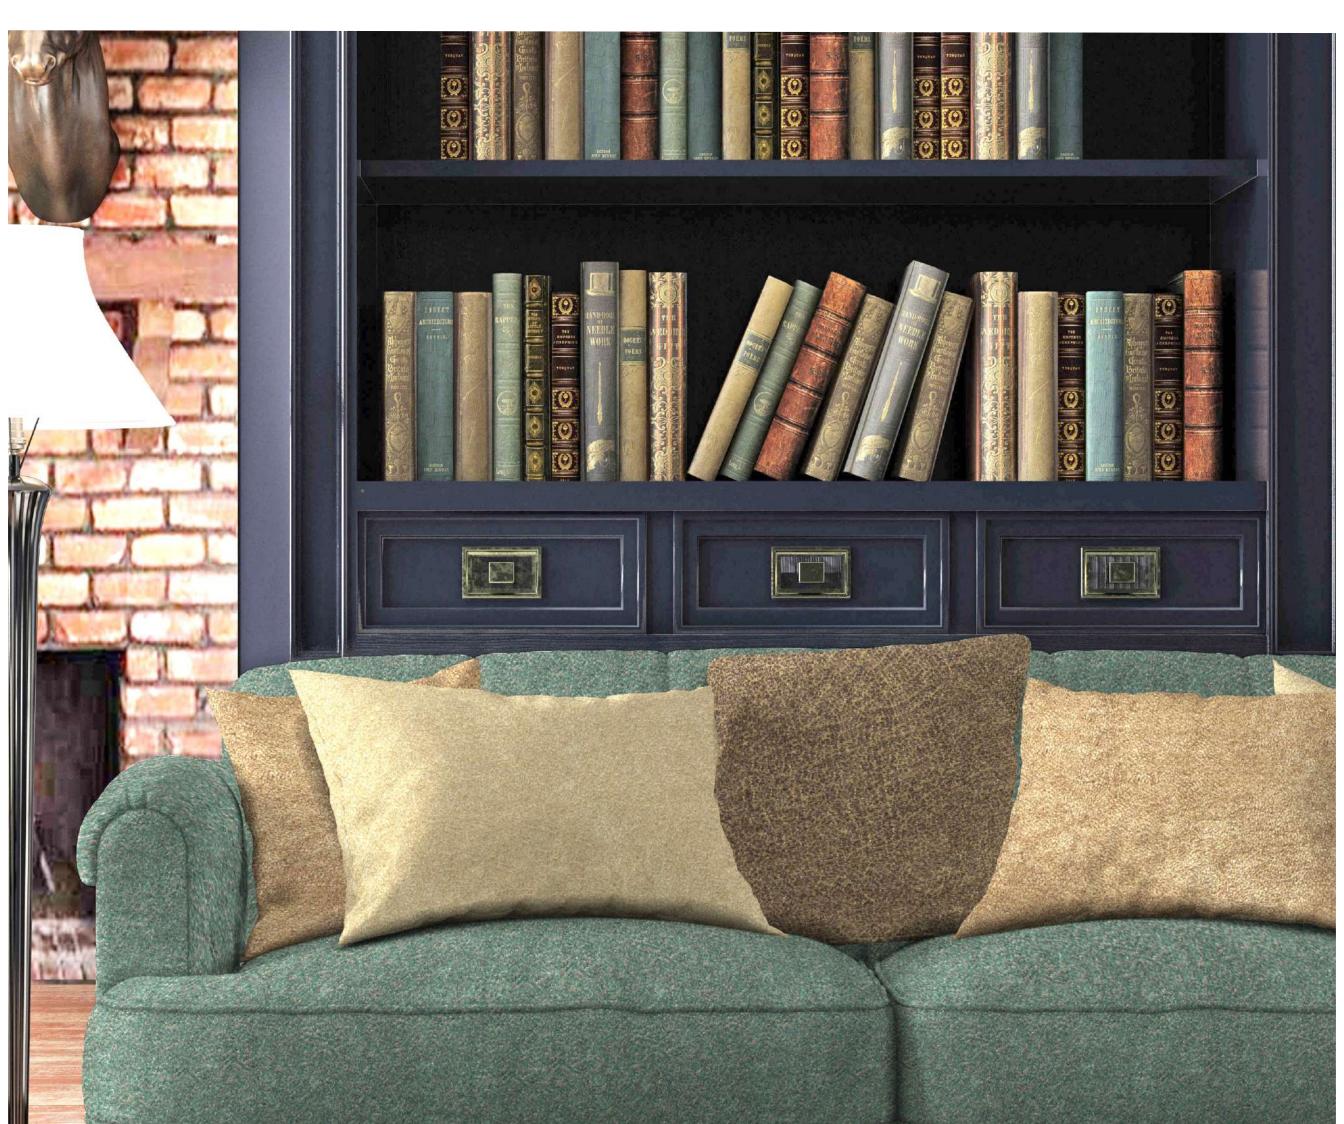

**DYNAMIC DESIGN DECOR** is known for quality furnishings. Our wide range of Exclusive Designer upholstery & Curtain fabric's designs are highly appreciated by the Leading industry personage. Combining Luxurious fabrics with elegant designs, our products care crafted for elite clientele who understand sophistication and Luxury. The designs and Fabrics are Sophistically personified to meet the taste of our clients. We understand global trends and imbibe them seamlessly with breathable luxurious fabrics. Based on the new wave technology, all our products are work of art in themselves.







SKU NO.: 1703











SKU NO.: 1707

SKU NO.: 1708

SKU NO.: 1709

6





DYNAMIC DESIGNS DECOR INDIA-UAE

































#### SKU NO.: 1703







































































#### SKU NO.: 1710









#### SKU NO.: 1711







| SKU NO.   | WIDTH | COMPOSITION    | MARTINDALE | WEIGHT  | END USE |
|-----------|-------|----------------|------------|---------|---------|
| 1701-1711 | 54"   | 100% POLYESTER | 40000 RUBS | 560 GLM |         |

Colour shades may slightly vary from dye lot to dye lot.